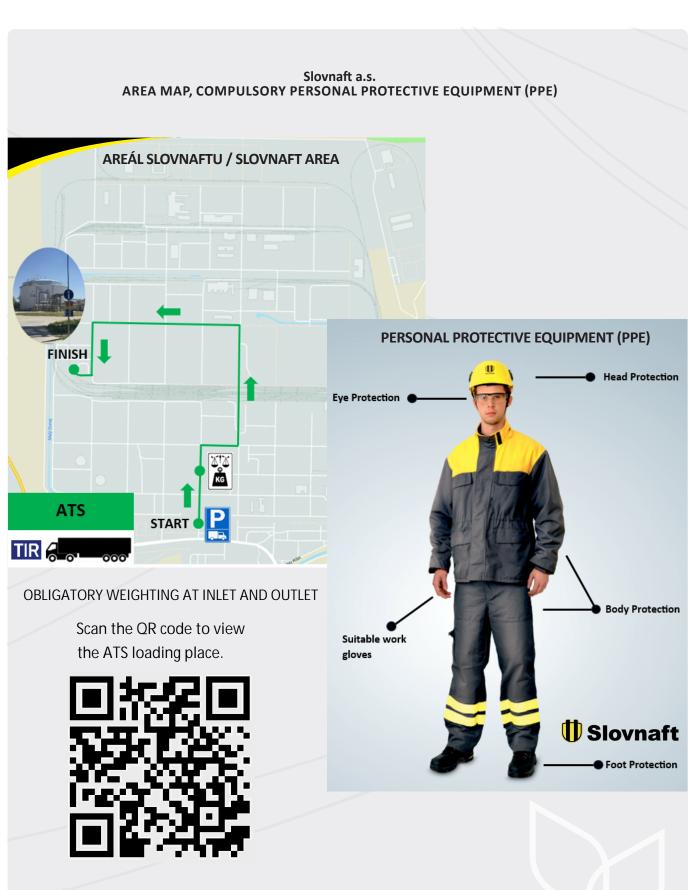

# INSTRUCTIONS FOR ENTRY BY TRUCK TO SLOVNAFT a.s. FOR LOADING STERCOSUL® LIQUID FERTILIZER:

The operating time for loading Stercosul® is from Monday to Friday from 8:00 a.m. to 4:30p.m.

- ► After receiving a Single or Permanent Entry Card, you can enter the area through the truck entrance GPS: 48.128311, 17.180584 (48°07'41.9"N 17°10'50.1"E)
- ▶ At the entrance, your vehicle must be weighed. The driver is responsible for weighing the vehicle.
- ► Follow the traffic signs green signs "ATS / SIRA / Sulfur" inside the area, which will lead you to the ATS loading location. When arriving at "ATS", please report to the operator. Present:
- 1. "Order Confirmation". You will recieve the order

You will receive the order confirmation at least one day before loading. You don't have to have this Order Confirmation in printing form (you just need to have the Picture of it in your phone).

▶ After receiving "Single entry card" put on "Personal protective equipment" (PPE) as it is stated below in this document and enter with your vehicle in SLOVNAFT a.s. area.

GPS: 48.128299, 17.176539 (48°07'41.9"N 17°10'35.5"E)

- ► Step into the main entrance and turn right please find the "Information bar".
- ▶ Press the button "Training" on the "Information bar", take a ticket with a serial number. Watch the screen in the waiting room in front of the offices where "Permanent Entry Cards" are issued. When your number appears, please enter the Office.
- ▶ Before you receive "Permanent Entry Card", you will go through training (instructional video), then take a short test. After successful completion of the test, you will receive "Permanent Entry Card" and "HSE Notebook".
- ▶ After receiving the "Permanent Entry Card", wear "Personal Protective Equipment" ("PPE") as it is stated below in this document and enter with your vehicle in SLOVNAFT a.s. area.