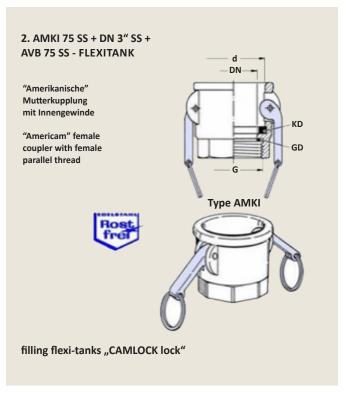

▶ After weighing, park the vehicle in the parking lot. Parking is marked "Coll Parking". Walk to the green building from the inside of the complex. In this building you will get shipping documents and seals. Walk to the window in the waiting room and tell the operator that you have loaded goods from Stercorat SLOVAKIA, s.r.o. (Stercosul® (ATS) liquid fertilizer). The operatior will inform you when you will be getting shipping documents and seals. Than seal your tank. The driver is responsible for correct sealing of the tank.

### ATTENTION:

For security reasons, Slovnaft a.s. follow the principles: https://slovnaft.sk/en/about-us/for-investors/suppliercenter/sd-hse-requirements-for-contractors/

For more information, click www.stercorat.eu

### **CONNECTIONS AT THE PLACE OF LOADING:**