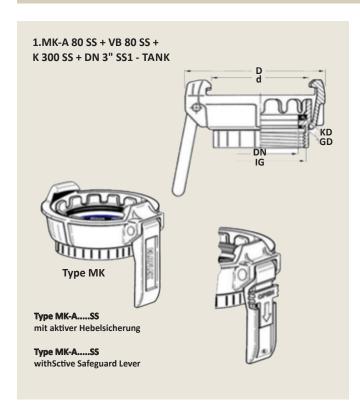

- ▶ After weighing, park the vehicle in the parking lot. Parking is marked "Coll Parking". Walk to the green building from the inside of the complex. In this building you will get shipping documents and seals. Walk to the window in the waiting room and tell the operator that you have loaded goods from Stercorat SLOVAKIA, s.r.o. (Stercosul® (ATS) liquid fertilizer). The operatior will inform you when you will be getting shipping documents and seals. Than seal your tank. The driver is responsible for correct sealing of the tank.

### ATTENTION:

For security reasons, Slovnaft a.s. follow the principles: https://slovnaft.sk/en/about-us/for-investors/suppliercenter/sd-hse-requirements-for-contractors/

For more information, click www.stercorat.eu

### **CONNECTIONS AT THE PLACE OF LOADING:**